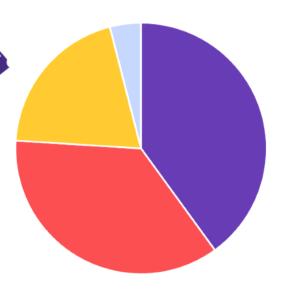

## **Splitting the £1.00**

It's so easy to join and will make a real difference to Stottesdon Primary School

- 40p goes to our school
- 36p goes to cash prizes
- 20p goes to admin costs
- **4p** goes to VAT

The Maths... 100 tickets sold a week means